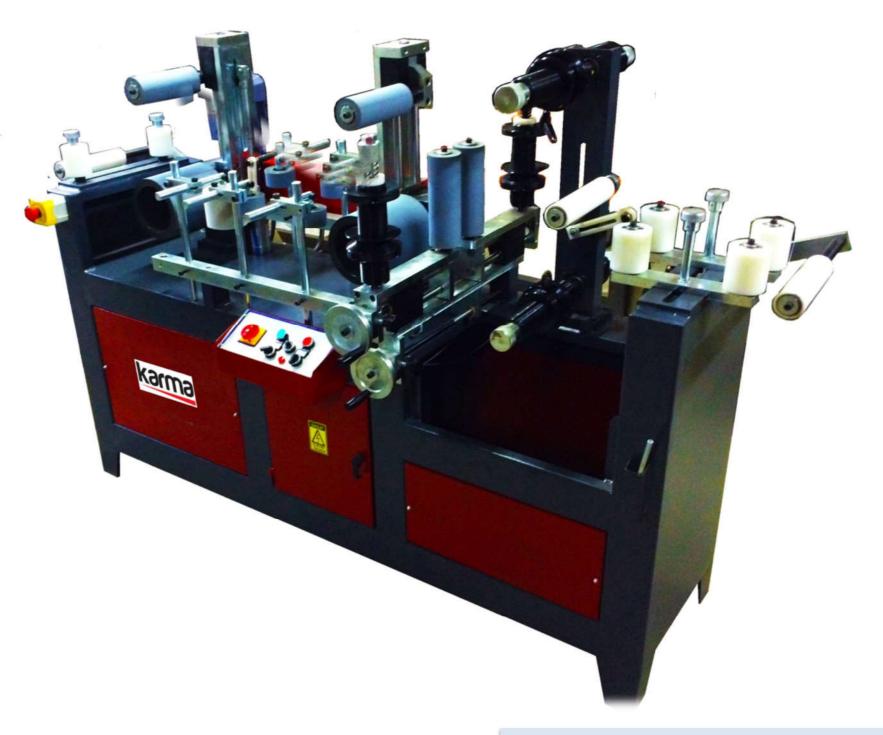

## Model: FL200

# **Protective Taping Machine for Auminum Profiles**

### **Main Features**

• Developed for protecting the aluminum profile surfaces by coating

the surface with protective foil

• It takes only 15 seconds to apply protective film on to a 6 m long

aluminum profile

- Equipped with double axis drive system
- Pressure can be adjusted manually
- Travelling speed is controlled
- Conveyor motor power: 0.37 kW
- Working width: 200 mm
- Delivered complete with loading and unloading conveyors